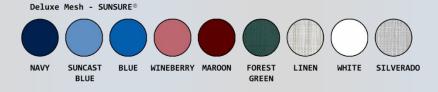

## **Features:**

- Especially designed for PD patients
- Sturdy 4-drawer cart with 2 shelves
- Shelf heights from floor:
  Bottom shelf 7.25" Middle shelf 20" Top shelf 33"
- Easy-roll 3" dual-wheel casters (2 locking)
- Skirt available in Driftwood, Redwood (shown) and 9 attractive Sunsure® mesh and 4 Sure-Chek® vinyl colors