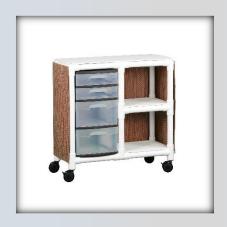

## **Dialysis Cart**

| Technical Data   |        |  |
|------------------|--------|--|
| Height:          | 33.5"  |  |
| Width:           | 33"    |  |
| Depth:           | 14.5"  |  |
| Weight:          | 44 lbs |  |
| Ship Weight:     | 49 lbs |  |
| Shipping Method: | Parcel |  |

## **Features:**

- Especially designed for PD patients
- Sturdy 4-drawer cart with 2 shelves
- Shelf heights from floor:
  Bottom shelf 7.25" Middle shelf 20" Top shelf 33"
- Easy-roll 3" dual-wheel casters (2 locking)
- Skirt available in Driftwood, Redwood (shown) and 9 attractive Sunsure® mesh and 4 Sure-Chek® vinyl colors